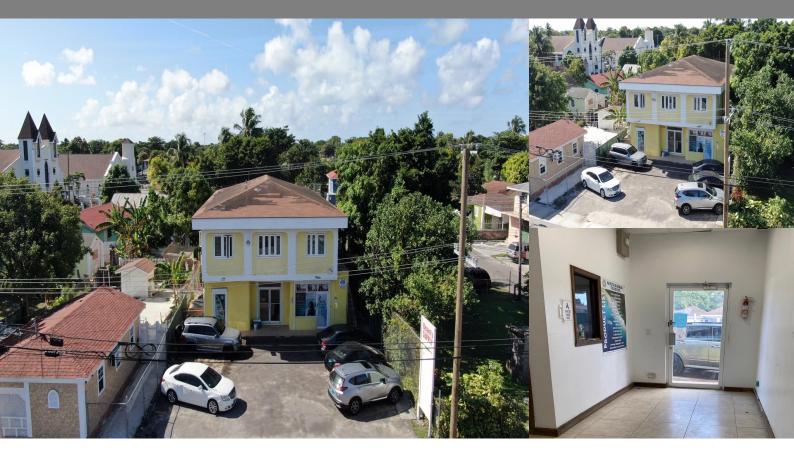

## Nassau / New Providence

Commercial Rentals

REF#48010

LOT SIZE SQ. FT. 5,000 sq. 600 sq. ft.

ft.

Location: Nassau / New Providence

Amenities: .

Summary: This commercial rental space is located at 114 East Street North. The location alone is free marketing, with high volumes of traffic all day. The space is ideal for a small business venture or that of an already established business looking to expand territory on the island. The rent is inclusive of light, water and a groundskeeper at call. This unit's entrance has a single aluminum glass door, with an electrical security roll-up door for added security when the store is closed. Parking is shared between all tenants occupying units in the building, however there is additional parking in the neighboring building to the south.